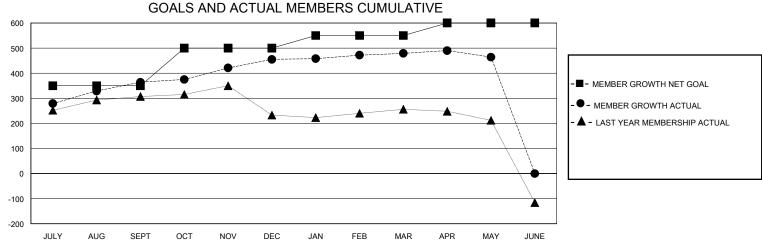

## District 322 G

Results as of: 5/31/2024

| GMT:                                                        |                  |                  | GMT CA        |                                                             |                        |                         |                                                    |  |
|-------------------------------------------------------------|------------------|------------------|---------------|-------------------------------------------------------------|------------------------|-------------------------|----------------------------------------------------|--|
|                                                             | Club             | S                |               | Members                                                     |                        |                         |                                                    |  |
| RESULTS FOR 2023-2024                                       |                  |                  |               | RESULTS FOR 2023-2024                                       |                        |                         |                                                    |  |
| QUARTER                                                     | NEW CLUB GOAL    | NEW CLUBS        | DROPPED CLUBS | QUARTER MEM                                                 | BER GROWTH NET<br>GOAL | MEMBER GROWTH<br>ACTUAL | DROPPED<br>MEMBERS ACTUAL<br>(including transfers) |  |
| JULY/AUG/SEPT<br>OCT/NOV/DEC<br>JAN/FEB/MAR<br>APR/MAY/JUNE | 8<br>2<br>2<br>0 | 6<br>3<br>0<br>0 | 9<br>3<br>0   | JULY/AUG/SEPT<br>OCT/NOV/DEC<br>JAN/FEB/MAR<br>APR/MAY/JUNE | 350<br>150<br>50<br>50 | 523<br>272<br>46<br>62  | 136<br>177<br>19<br>69                             |  |