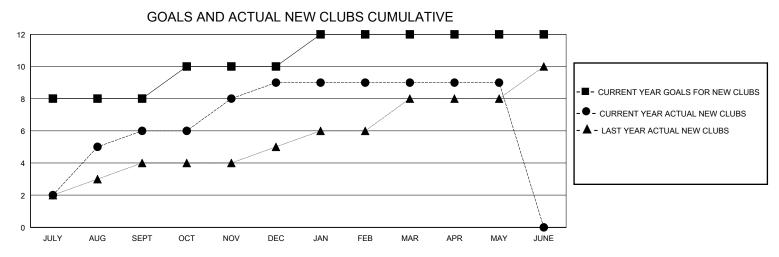

## District 322 G

Results as of: 5/31/2024

| GMT:                                                        |                  |                  | GMT CA        |                                                             |                        |                         |                                                    |  |
|-------------------------------------------------------------|------------------|------------------|---------------|-------------------------------------------------------------|------------------------|-------------------------|----------------------------------------------------|--|
|                                                             | Club             | S                |               | Members                                                     |                        |                         |                                                    |  |
| RESULTS FOR 2023-2024                                       |                  |                  |               | RESULTS FOR 2023-2024                                       |                        |                         |                                                    |  |
| QUARTER                                                     | NEW CLUB GOAL    | NEW CLUBS        | DROPPED CLUBS | QUARTER MEM                                                 | BER GROWTH NET<br>GOAL | MEMBER GROWTH<br>ACTUAL | DROPPED<br>MEMBERS ACTUAL<br>(including transfers) |  |
| JULY/AUG/SEPT<br>OCT/NOV/DEC<br>JAN/FEB/MAR<br>APR/MAY/JUNE | 8<br>2<br>2<br>0 | 6<br>3<br>0<br>0 | 9<br>3<br>0   | JULY/AUG/SEPT<br>OCT/NOV/DEC<br>JAN/FEB/MAR<br>APR/MAY/JUNE | 350<br>150<br>50<br>50 | 523<br>272<br>46<br>62  | 136<br>177<br>19<br>69                             |  |